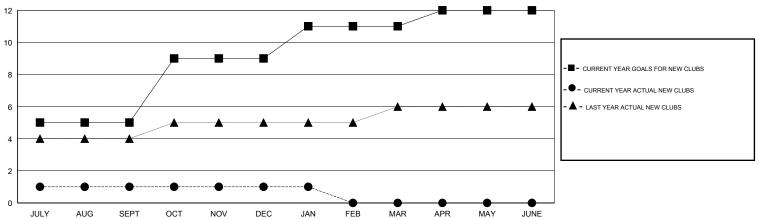

| OCT/NOV/DEC   | 4    | 0                 | 4       | -4    | OCT/NOV/DEC           | 120 | 152     | 174     | -22 |
| I                                                                                                                                                                                          | JAN/FEB/MAR   | 2    | 0                 | 2       | -2    | JAN/FEB/MAR           | 40  | 9       | 18      | -9  |
| APR/MAY/JUNE 1 0 0 0 APR/MAY/JUNE 5 0 0 0                                                                                                                                                  | APR/MAY/JUNE  | 1    | 0                 | 0       | 0     | APR/MAY/JUNE          | 5   | 0       | 0       | 0   |

## GOALS AND ACTUAL NEW CLUBS CUMULATIVE



## GOALS AND ACTUAL MEMBERS CUMULATIVE



| DROPPED CLUBS: 7  DROPPED MEMBERS             |         | 53 CLUBS OF 74 ADDED 1 OR MORE<br>NEW MEMBERS | GENDER DISTRIBUTION  MALE 1,980 (75.00%)  FEMALE 660 (25.00%) |  |              |
|-----------------------------------------------|---------|-----------------------------------------------|---------------------------------------------------------------|--|--------------|
| DECEASED CLUB CANCELLED                       | 1<br>88 | CLICK HERE FOR HEALTH ASSESSMENT DATA         | FAMILY UNIT MEMBERS                                           |  | 1,250<br>551 |
| OTHER         215           TOTAL         304 |         |                                               | NON-HEAD OF HOUSEHOLD                                         |  | 699