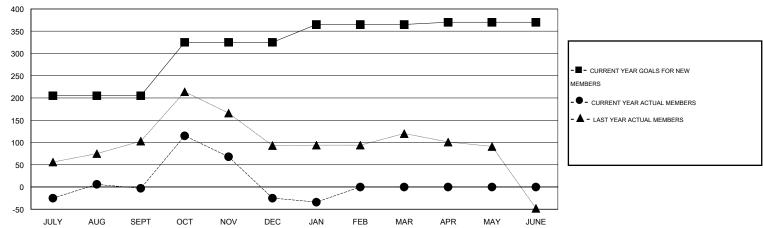

## GOALS AND ACTUAL MEMBERS CUMULATIVE

| DROPPED CLUBS: 7  DROPPED MEMBERS             |         | 53 CLUBS OF 74 ADDED 1 OR MORE<br>NEW MEMBERS | GENDER DISTRIBUTION  MALE 1,980 (75.00%)  FEMALE 660 (25.00%) |  |              |
|-----------------------------------------------|---------|-----------------------------------------------|---------------------------------------------------------------|--|--------------|
| DECEASED CLUB CANCELLED                       | 1<br>88 | CLICK HERE FOR HEALTH ASSESSMENT DATA         | FAMILY UNIT MEMBERS                                           |  | 1,250<br>551 |
| OTHER         215           TOTAL         304 |         |                                               | NON-HEAD OF HOUSEHOLD                                         |  | 699          |